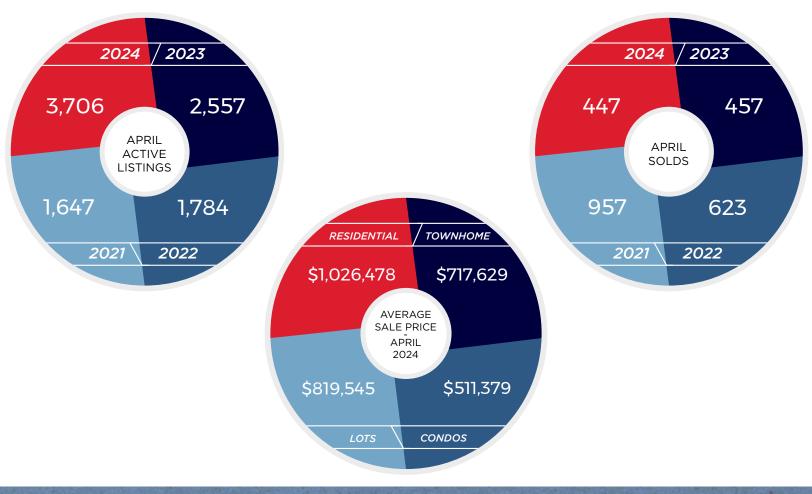

#### **Market Overview:**

This year has brought a significant shift in inventory levels across different property types. Detached homes are leading the pack with a 54% increase in inventory compared to last year, followed closely by condos which are up by 50%, and townhomes with a 33% increase. This rise in inventory indicates more options for buyers, making it an excellent time to explore the market.

#### **Detached homes:**

Sold 189 units, slightly down by 3% from last year.

#### Condos:

Witnessed a decrease, with 110 units sold, marking an 18% drop.

#### **Townhomes:**

Interestingly, sales are up by 13%, with 71 units sold.

#### **Pricing Insights:**

Despite the clear signs of a buyer's market, median prices have shown interesting trends:

**Detached homes:** There's a slight increase in median price, up by 3% to \$950,000.

**Condos:** Showed a more robust growth in price, rising by 6% to \$475,000.

**Townhomes:** The only category to see a reduction, with median prices down by 3% to \$677,000.

7 | MONTHS OF INVENTORY RESIDENTIAL

**Active Inventory** Central Okanagan - April 2024

| Residential | Condo | Mobiles | Lots | Townhomes |
|-------------|-------|---------|------|-----------|
| 1376        | 715   | 127     | 307  | 385       |