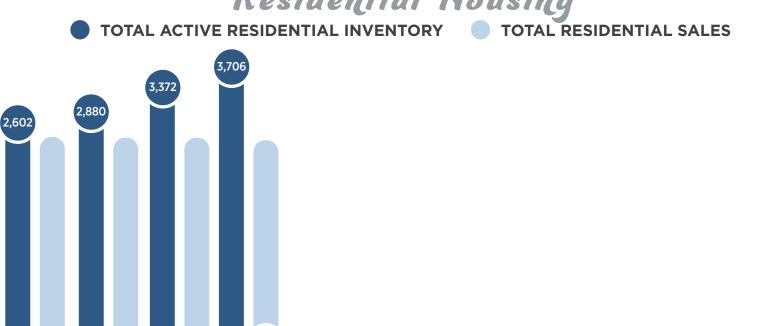

#### **Market Overview:**

This year has brought a significant shift in inventory levels across different property types. Detached homes are leading the pack with a 54% increase in inventory compared to last year, followed closely by condos which are up by 50%, and townhomes with a 33% increase. This rise in inventory indicates more options for buyers, making it an excellent time to explore the market.

# RESIDENTIAL INVENTORY VS MONTHLY SALES CENTRAL OKANAGAN 2024

Residential Housing

447

MAY

**APR** 

334

MAR