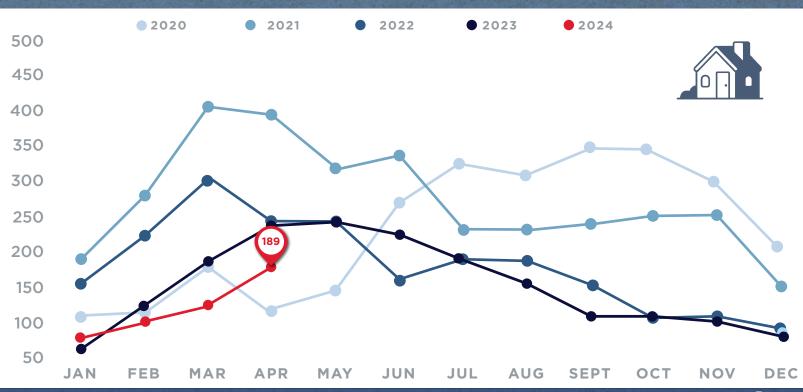

#### **Detached homes:**

Sold 189 units, slightly down by 3% from last year.

# RESIDENTIAL INVENTORY VS MONTHLY SALES CENTRAL OKANAGAN 2024

Residential Housing

447

MAY

**APR** 

334

MAR

## KELOWNA & AREA RESIDENTIAL HOME SALES

JUL

AUG

**SEPT** 

OCT

NOV

DEC

JUN

SINGLE FAMILY HOMES - PEACHLAND TO OYAMA

RF/MAX Kelowna CENTRAL OFFICE 250.717.5000 #100-1553 Harvey Ave

218

JAN

**FEB** 

RE/MAX Kelowna WESTSIDE 250.768.3339 #103-2205 Louie Drive RE/MAX Kelowna DOWNTOWN 250.868.3602 1391 Ellis Street RE/MAX Kelowna BIG WHITE 250.491.9797 #46-5350 Big White Rd