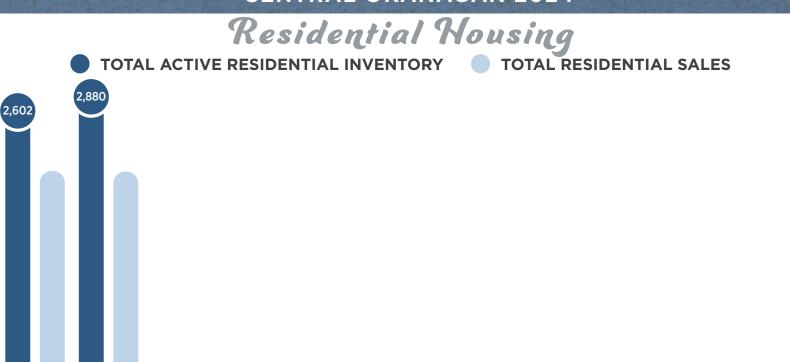

not be entirely accurate due to ongoing data collection and processing. Use discretion when interpreting the information provided. Not intended to solicit properties currently listed for sale/under contract. Based on MLS\* active residential listings taken & sold units as reported by ASSOCIATION OF INTERIOR REALTORS\* in 2023 and YTD 2024 for Central Okanagan. RE/MAX Kelowna - an independent member broker.

RF/MAX Kelowna CENTRAL OFFICE 250.717.5000 #100-1553 Harvey Ave RE/MAX Kelowna WESTSIDE 250.768.3339

#103-2205 Louie Drive

RF/MAX Kelowna DOWNTOWN 250.868.3602

1391 Ellis Street

RF/MAX Kelowna BIG WHITE 250.491.9797

#46-5350 Big White Rd

Year to date MLS® statistics for Central Okanagan area as provided by AOIR.



## RESIDENTIAL INVENTORY VS MONTHLY SALES CENTRAL OKANAGAN 2024



### KELOWNA & AREA RESIDENTIAL HOME SALES

JUL

AUG

**SEPT** 

OCT

NOV

DEC

JUN

SINGLE FAMILY HOMES - PEACHLAND TO OYAMA



RE/MAX Kelowna CENTRAL OFFICE 250.717.5000 #100-1553 Harvey Ave

268

MAR

**APR** 

MAY

**FEB** 

218

JAN

RE/MAX Kelowna WESTSIDE 250.768.3339 #103-2205 Louie Drive RF/MAX Kelowna DOWNTOWN 250.868.3602 1391 Ellis Street

RE/MAX Kelowna BIG WHITE 250.491.9797 #46-5350 Big White Rd

Year to date MLS® statistics for Central Okanagan area as provided by AOIR.