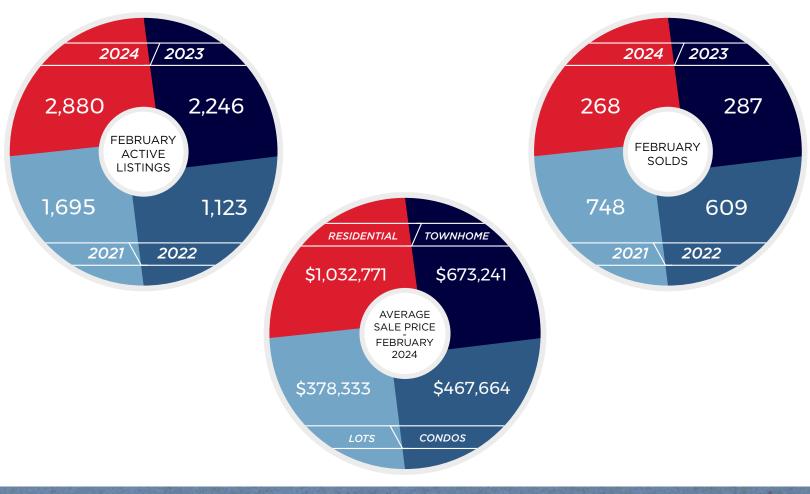

### CHOOSE WISELY. CHOOSE RE/MAX.

Central Okanagan Monthly Statistics as Reported by the ASSOCIATION OF INTERIOR REALTORS® - FEBRUARY 2024

Stat Comparison February 2023 vs. February 2024

| Number of Sales by Month               | 2023                                                                                                                                                                                                                                                                                                                                                                                                                                                                                                                                                                                                                                                                                                                                                                                                                                                                                                                                                                                                                                                                                                                                                                                                                                                                                                                                                                                                                                                                                                                                                                                                                                                                                                                                                                                                                                                                                                                                                                                                                                                                                                                           | 2024         |
|----------------------------------------|--------------------------------------------------------------------------------------------------------------------------------------------------------------------------------------------------------------------------------------------------------------------------------------------------------------------------------------------------------------------------------------------------------------------------------------------------------------------------------------------------------------------------------------------------------------------------------------------------------------------------------------------------------------------------------------------------------------------------------------------------------------------------------------------------------------------------------------------------------------------------------------------------------------------------------------------------------------------------------------------------------------------------------------------------------------------------------------------------------------------------------------------------------------------------------------------------------------------------------------------------------------------------------------------------------------------------------------------------------------------------------------------------------------------------------------------------------------------------------------------------------------------------------------------------------------------------------------------------------------------------------------------------------------------------------------------------------------------------------------------------------------------------------------------------------------------------------------------------------------------------------------------------------------------------------------------------------------------------------------------------------------------------------------------------------------------------------------------------------------------------------|--------------|
|                                        | 287                                                                                                                                                                                                                                                                                                                                                                                                                                                                                                                                                                                                                                                                                                                                                                                                                                                                                                                                                                                                                                                                                                                                                                                                                                                                                                                                                                                                                                                                                                                                                                                                                                                                                                                                                                                                                                                                                                                                                                                                                                                                                                                            | 268          |
| Number of Sales Year to Date           | 2023                                                                                                                                                                                                                                                                                                                                                                                                                                                                                                                                                                                                                                                                                                                                                                                                                                                                                                                                                                                                                                                                                                                                                                                                                                                                                                                                                                                                                                                                                                                                                                                                                                                                                                                                                                                                                                                                                                                                                                                                                                                                                                                           | 2024         |
|                                        | 476                                                                                                                                                                                                                                                                                                                                                                                                                                                                                                                                                                                                                                                                                                                                                                                                                                                                                                                                                                                                                                                                                                                                                                                                                                                                                                                                                                                                                                                                                                                                                                                                                                                                                                                                                                                                                                                                                                                                                                                                                                                                                                                            | 486          |
| Residential House Prices by Month      | 2023                                                                                                                                                                                                                                                                                                                                                                                                                                                                                                                                                                                                                                                                                                                                                                                                                                                                                                                                                                                                                                                                                                                                                                                                                                                                                                                                                                                                                                                                                                                                                                                                                                                                                                                                                                                                                                                                                                                                                                                                                                                                                                                           | 2024         |
| Average                                | 1,056,824.00                                                                                                                                                                                                                                                                                                                                                                                                                                                                                                                                                                                                                                                                                                                                                                                                                                                                                                                                                                                                                                                                                                                                                                                                                                                                                                                                                                                                                                                                                                                                                                                                                                                                                                                                                                                                                                                                                                                                                                                                                                                                                                                   | 1,032,771.00 |
| Median                                 | 950,000.00                                                                                                                                                                                                                                                                                                                                                                                                                                                                                                                                                                                                                                                                                                                                                                                                                                                                                                                                                                                                                                                                                                                                                                                                                                                                                                                                                                                                                                                                                                                                                                                                                                                                                                                                                                                                                                                                                                                                                                                                                                                                                                                     | 939,625.00   |
| Residential House Prices Year to Date  | 2023                                                                                                                                                                                                                                                                                                                                                                                                                                                                                                                                                                                                                                                                                                                                                                                                                                                                                                                                                                                                                                                                                                                                                                                                                                                                                                                                                                                                                                                                                                                                                                                                                                                                                                                                                                                                                                                                                                                                                                                                                                                                                                                           | 2024         |
| Average                                | 1,020,411.00                                                                                                                                                                                                                                                                                                                                                                                                                                                                                                                                                                                                                                                                                                                                                                                                                                                                                                                                                                                                                                                                                                                                                                                                                                                                                                                                                                                                                                                                                                                                                                                                                                                                                                                                                                                                                                                                                                                                                                                                                                                                                                                   | 1,027,444.00 |
| Median                                 | 922,500.00                                                                                                                                                                                                                                                                                                                                                                                                                                                                                                                                                                                                                                                                                                                                                                                                                                                                                                                                                                                                                                                                                                                                                                                                                                                                                                                                                                                                                                                                                                                                                                                                                                                                                                                                                                                                                                                                                                                                                                                                                                                                                                                     | 915,000.00   |
| Number of Units Listed                 | 2023                                                                                                                                                                                                                                                                                                                                                                                                                                                                                                                                                                                                                                                                                                                                                                                                                                                                                                                                                                                                                                                                                                                                                                                                                                                                                                                                                                                                                                                                                                                                                                                                                                                                                                                                                                                                                                                                                                                                                                                                                                                                                                                           | 2024         |
|                                        | 771                                                                                                                                                                                                                                                                                                                                                                                                                                                                                                                                                                                                                                                                                                                                                                                                                                                                                                                                                                                                                                                                                                                                                                                                                                                                                                                                                                                                                                                                                                                                                                                                                                                                                                                                                                                                                                                                                                                                                                                                                                                                                                                            | 997          |
| Days to Sell by Month - Residential    | 2023                                                                                                                                                                                                                                                                                                                                                                                                                                                                                                                                                                                                                                                                                                                                                                                                                                                                                                                                                                                                                                                                                                                                                                                                                                                                                                                                                                                                                                                                                                                                                                                                                                                                                                                                                                                                                                                                                                                                                                                                                                                                                                                           | 2024         |
|                                        | 60                                                                                                                                                                                                                                                                                                                                                                                                                                                                                                                                                                                                                                                                                                                                                                                                                                                                                                                                                                                                                                                                                                                                                                                                                                                                                                                                                                                                                                                                                                                                                                                                                                                                                                                                                                                                                                                                                                                                                                                                                                                                                                                             | 77           |
| Days to Sell Year to Date - Residentia | l 2023                                                                                                                                                                                                                                                                                                                                                                                                                                                                                                                                                                                                                                                                                                                                                                                                                                                                                                                                                                                                                                                                                                                                                                                                                                                                                                                                                                                                                                                                                                                                                                                                                                                                                                                                                                                                                                                                                                                                                                                                                                                                                                                         | 2024         |
| 18个年本的特殊。                              | 68                                                                                                                                                                                                                                                                                                                                                                                                                                                                                                                                                                                                                                                                                                                                                                                                                                                                                                                                                                                                                                                                                                                                                                                                                                                                                                                                                                                                                                                                                                                                                                                                                                                                                                                                                                                                                                                                                                                                                                                                                                                                                                                             | 77           |
|                                        | AND DESCRIPTION OF THE PARTY OF |              |

Single Family Sales by Price YTD February 2024

| Price Range           | 2023 | 2024 |
|-----------------------|------|------|
| \$0 - \$319,999       | 0    | 1 (  |
| \$320,000 - \$439,999 | 1    | 0    |
| \$440,000 - \$559,999 | 3    | 5    |
| \$560,000 - \$699,999 | ^19  | 18   |
| \$700,000 - \$999,999 | 92   | 89   |
| \$1 M and Over        | 74   | 72   |

Active Inventory
Central Okanagan - February 2024

| Residential | Condo | Mobiles | Lots | Townhomes |
|-------------|-------|---------|------|-----------|
| 954         | 589   | 90      | 272  | 328       |