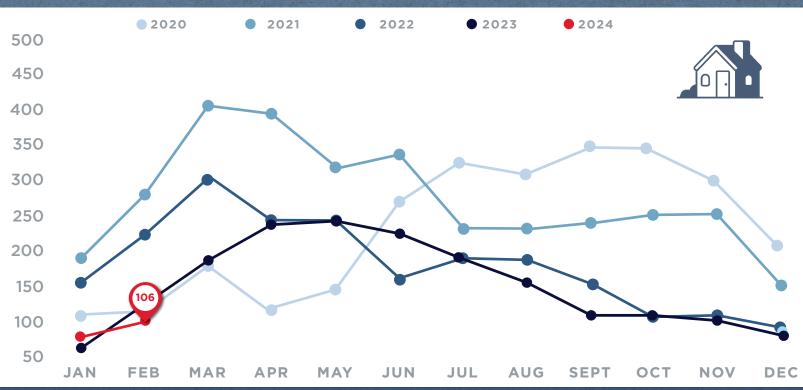

### KELOWNA & AREA RESIDENTIAL HOME SALES

JUL

AUG

**SEPT** 

OCT

NOV

DEC

JUN

SINGLE FAMILY HOMES - PEACHLAND TO OYAMA

RE/MAX Kelowna CENTRAL OFFICE 250.717.5000 #100-1553 Harvey Ave

268

MAR

**APR** 

MAY

**FEB** 

218

JAN

RE/MAX Kelowna WESTSIDE 250.768.3339 #103-2205 Louie Drive RF/MAX Kelowna DOWNTOWN 250.868.3602 1391 Ellis Street

RE/MAX Kelowna BIG WHITE 250.491.9797 #46-5350 Big White Rd

Year to date MLS® statistics for Central Okanagan area as provided by AOIR.